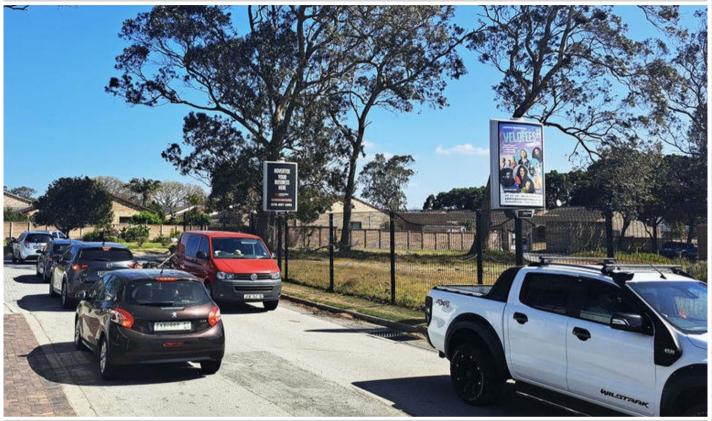

## Site Description

The Gardens shopping centre positioned on Circular Drive in the suburb of Lorraine. Major tentants include Pick & Drive in the suburb of Lorraine. Major tentants include Pick & Drive in the suburb of Lorraine. Major tentants include Pick & Drive in the suburb of Lorraine. Major tentants include Pick & Drive in the suburb of Lorraine. Major tentants include Pick & Drive in the suburb of Lorraine. Major tentants include Pick & Drive in the suburb of Lorraine. Major tentants include Pick & Drive in the suburb of Lorraine. Major tentants include Pick & Drive in the suburb of Lorraine. Major tentants include Pick & Drive in the suburb of Lorraine. Major tentants include Pick & Drive in the suburb of Lorraine. Major tentants include Pick & Drive in the suburb of Lorraine. Major tentants include Pick & Drive in the suburb of Lorraine. Major tentants include Pick & Drive in the suburb of Lorraine. Major tentants include Pick & Drive in the suburb of Lorraine. Major tentants include Pick & Drive in the suburb of Lorraine. Major tentants include Pick & Drive in the suburb of Lorraine. Major tentants include Pick & Drive in the suburb of Lorraine. Major tentants include Pick & Drive in the suburb of Lorraine. Major tentants in the suburb o

#### Location

Name: Gardens Lorraine Shopping Centre, Circular

Drive, Lorraine

Suburb: Lorraine

City: Port Elizabeth

Province: Eastern Cape

SEM: 6 - 10

### **Specifications**

Orientation: Portrait

Dimensions: 1.8 x 1.2